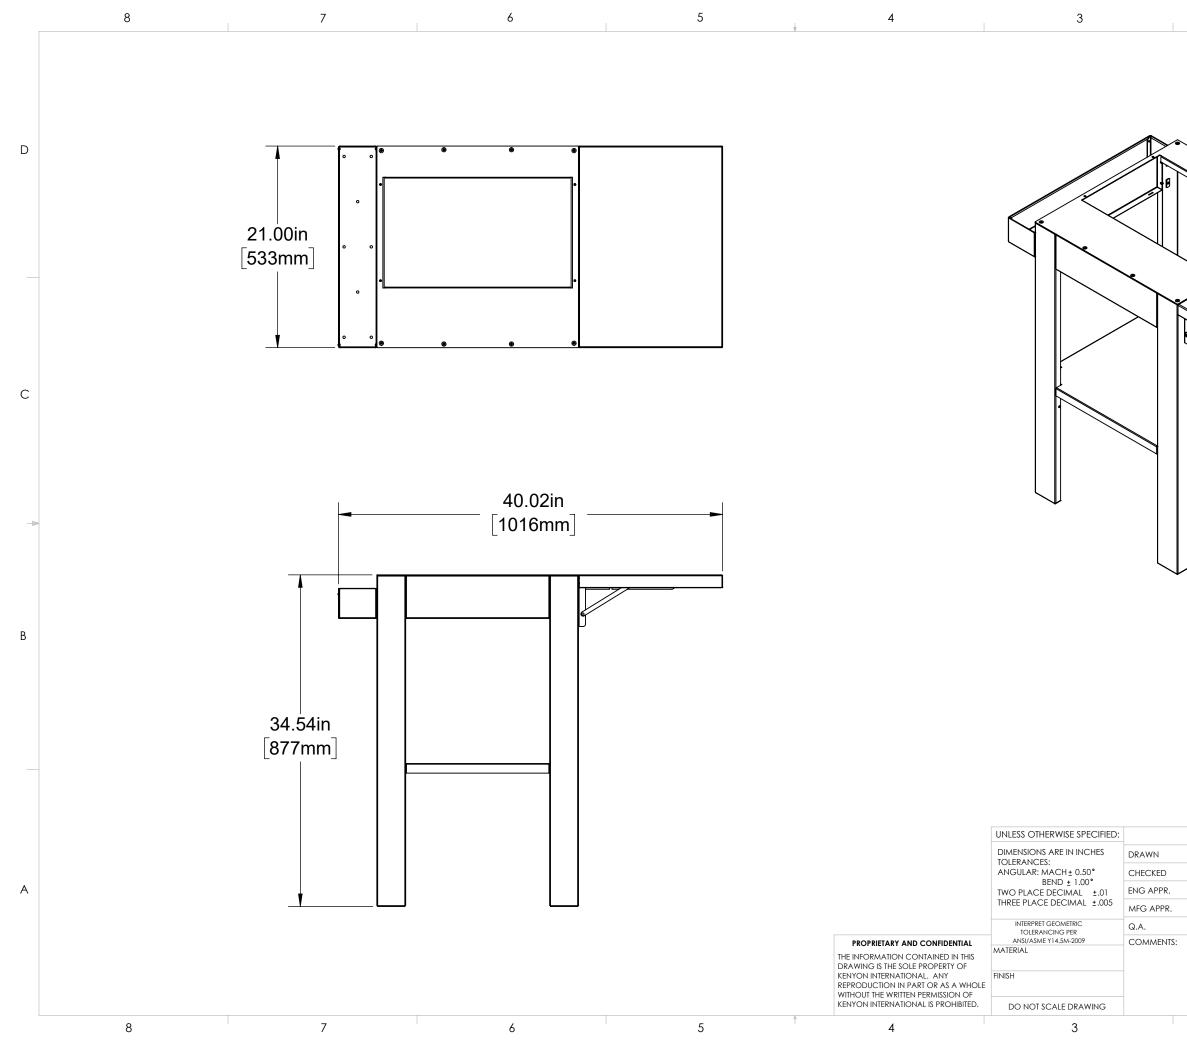

А

| Ļ | 4                                                                                                                                           | 3                           |                   |      | 2    |                                                                | 1              | 7 |
|---|---------------------------------------------------------------------------------------------------------------------------------------------|-----------------------------|-------------------|------|------|----------------------------------------------------------------|----------------|---|
|   |                                                                                                                                             |                             |                   |      |      |                                                                |                | D |
|   |                                                                                                                                             | UNLESS OTHERWISE SPECIFIED: |                   | NAME | DATE | KENYON INTERNATIC<br>8 HERITAGE PARK - PO E<br>CLINTON, CT 064 | NAL<br>30X 925 | - |
|   |                                                                                                                                             | MATERIAI                    | DRAWN<br>CHECKED  |      |      | TITLE:                                                         | 10             | - |
|   |                                                                                                                                             |                             | ENG APPR.         |      |      | SINGLE ZONE GRILL STAND                                        |                | A |
|   |                                                                                                                                             |                             | MFG APPR.         |      |      | SHELF DOW                                                      | /N             |   |
|   | PROPRIETARY AND CONFIDENTIAL                                                                                                                |                             | Q.A.<br>COMMENTS: |      |      |                                                                |                | _ |
|   | THE INFORMATION CONTAINED IN THIS<br>DRAWING IS THE SOLE PROPERTY OF                                                                        |                             |                   |      |      | SIZE DWG. NO.                                                  | REV            |   |
|   | KENYON INTERNATIONAL. ANY<br>REPRODUCTION IN PART OR AS A WHOLI<br>WITHOUT THE WRITTEN PERMISSION OF<br>KENYON INTERNATIONAL IS PROHIBITED. | FINISH                      |                   |      |      | B                                                              |                |   |
|   |                                                                                                                                             | DO NOT SCALE DRAWING        | -                 |      |      | SCALE: 1:10 WEIGHT:                                            | SHEET 4 OF 4   | 1 |
| Ť | 4                                                                                                                                           | 3                           |                   |      | 2    | i l'                                                           | 1              | - |