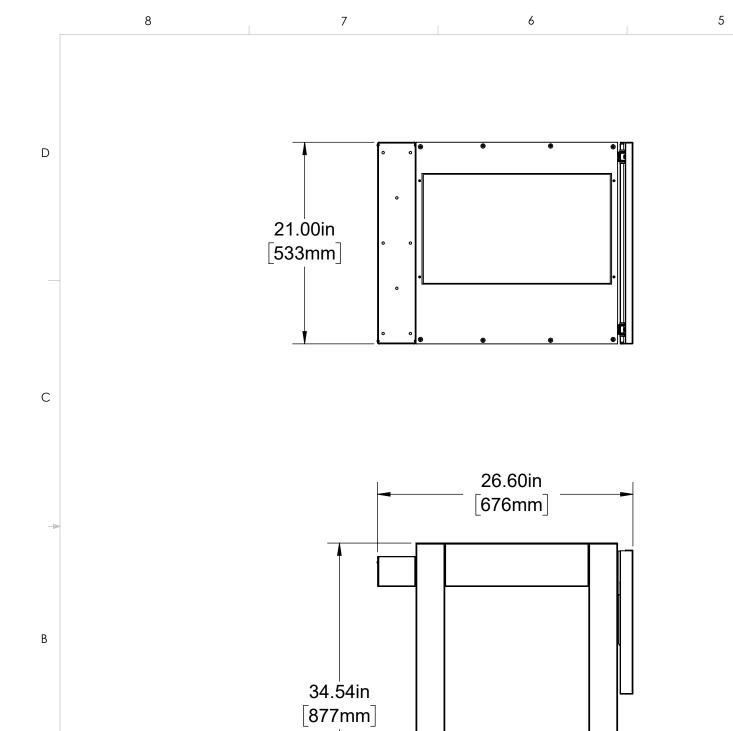

А

| Ļ | 4                                                                                                                                           | 3                           |                   |      | 2    |                                                                | 1              | 7 |
|---|---------------------------------------------------------------------------------------------------------------------------------------------|-----------------------------|-------------------|------|------|----------------------------------------------------------------|----------------|---|
|   |                                                                                                                                             |                             |                   |      |      |                                                                |                | D |
|   |                                                                                                                                             | UNLESS OTHERWISE SPECIFIED: |                   | NAME | DATE | KENYON INTERNATIC<br>8 HERITAGE PARK - PO E<br>CLINTON, CT 064 | NAL<br>30X 925 | - |
|   |                                                                                                                                             | MATERIAI                    | DRAWN<br>CHECKED  |      |      | TITLE:                                                         | 10             | - |
|   |                                                                                                                                             |                             | ENG APPR.         |      |      | SINGLE ZONE GRILL STAND                                        |                | A |
|   |                                                                                                                                             |                             | MFG APPR.         |      |      | SHELF DOW                                                      | /N             |   |
|   | PROPRIETARY AND CONFIDENTIAL                                                                                                                |                             | Q.A.<br>COMMENTS: |      |      |                                                                |                | _ |
|   | THE INFORMATION CONTAINED IN THIS<br>DRAWING IS THE SOLE PROPERTY OF                                                                        |                             |                   |      |      | SIZE DWG. NO.                                                  | REV            |   |
|   | KENYON INTERNATIONAL. ANY<br>REPRODUCTION IN PART OR AS A WHOLI<br>WITHOUT THE WRITTEN PERMISSION OF<br>KENYON INTERNATIONAL IS PROHIBITED. | FINISH                      |                   |      |      | B                                                              |                |   |
|   |                                                                                                                                             | DO NOT SCALE DRAWING        | -                 |      |      | SCALE: 1:10 WEIGHT:                                            | SHEET 4 OF 4   | 1 |
| Ť | 4                                                                                                                                           | 3                           |                   |      | 2    | i l'                                                           | 1              | - |