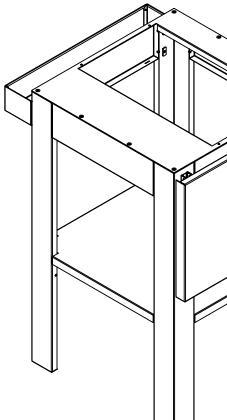

А

| Ļ | 4                                                                                                                                           | 3                           |                   |      | 2    |                                                                | 1              | 7 |
|---|---------------------------------------------------------------------------------------------------------------------------------------------|-----------------------------|-------------------|------|------|----------------------------------------------------------------|----------------|---|
|   |                                                                                                                                             |                             |                   |      |      |                                                                |                | D |
|   |                                                                                                                                             | UNLESS OTHERWISE SPECIFIED: |                   | NAME | DATE | KENYON INTERNATIC<br>8 HERITAGE PARK - PO E<br>CLINTON, CT 064 | NAL<br>30X 925 | - |
|   |                                                                                                                                             | MATERIAI                    | DRAWN<br>CHECKED  |      |      | TITLE:                                                         | 10             | - |
|   |                                                                                                                                             |                             | ENG APPR.         |      |      | SINGLE ZONE GRILL STAND                                        |                | A |
|   |                                                                                                                                             |                             | MFG APPR.         |      |      | SHELF DOW                                                      | /N             |   |
|   | PROPRIETARY AND CONFIDENTIAL                                                                                                                |                             | Q.A.<br>COMMENTS: |      |      |                                                                |                | _ |
|   | THE INFORMATION CONTAINED IN THIS<br>DRAWING IS THE SOLE PROPERTY OF                                                                        |                             |                   |      |      | SIZE DWG. NO.                                                  | REV            |   |
|   | KENYON INTERNATIONAL. ANY<br>REPRODUCTION IN PART OR AS A WHOLI<br>WITHOUT THE WRITTEN PERMISSION OF<br>KENYON INTERNATIONAL IS PROHIBITED. | FINISH                      |                   |      |      | B                                                              |                |   |
|   |                                                                                                                                             | DO NOT SCALE DRAWING        | -                 |      |      | SCALE: 1:10 WEIGHT:                                            | SHEET 4 OF 4   | 1 |
| Ť | 4                                                                                                                                           | 3                           |                   |      | 2    | i l'                                                           | 1              | - |