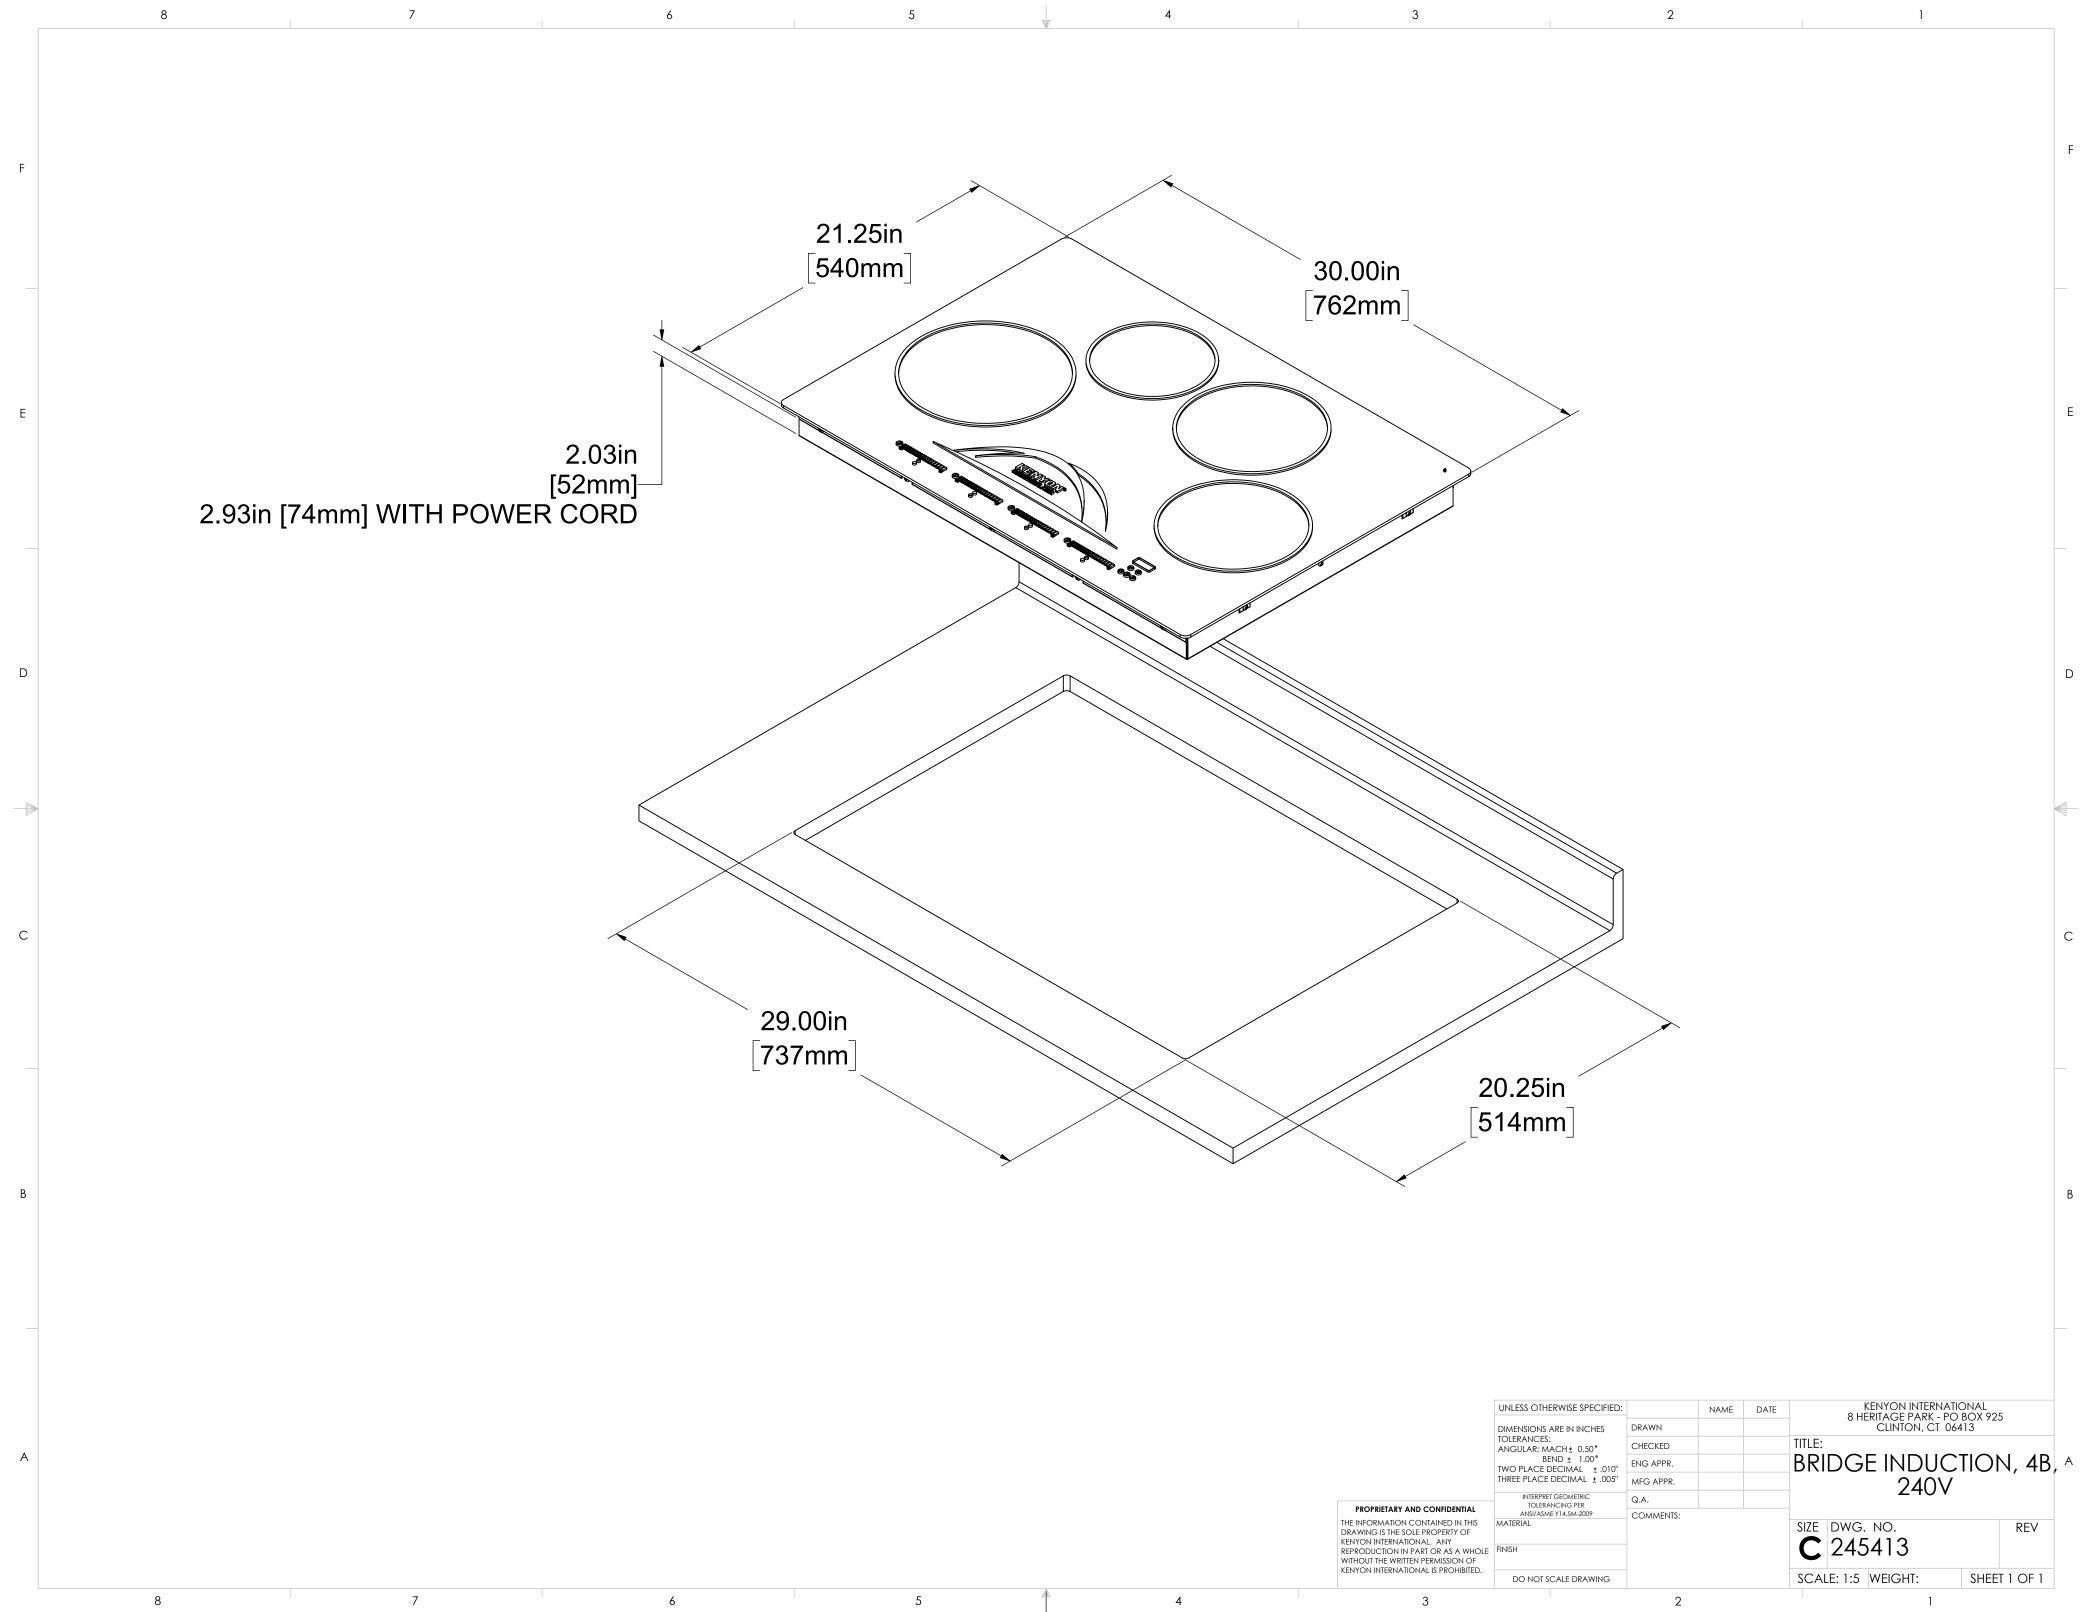

| 3                                                                                                                                                                                                                                                   |                                                                                                                                                                                     | 2         |      |      | 1            |                                                      |         |       |        |     |
|-----------------------------------------------------------------------------------------------------------------------------------------------------------------------------------------------------------------------------------------------------|-------------------------------------------------------------------------------------------------------------------------------------------------------------------------------------|-----------|------|------|--------------|------------------------------------------------------|---------|-------|--------|-----|
| LENTON INTERNATIONAL IS PROHIBITED.                                                                                                                                                                                                                 | DO NOT SCALE DRAWING                                                                                                                                                                |           |      |      | SCAL         | E: 1:5                                               | WEIGHT: | SHEET | 1 OF 1 |     |
| PROPRIETARY AND CONFIDENTIAL<br>IHE INFORMATION CONTAINED IN THIS<br>SRAWING IS THE SOLE PROPERTY OF<br>KENYON INTERNATIONAL. ANY<br>REPRODUCTION IN PART OR AS A WHOLE<br>WITHOUT THE WRITTEN PERMISSION OF<br>KENYON INTERNATIONAL IS PROHIBITED. | FINISH                                                                                                                                                                              |           |      |      | <b>C</b> 24. |                                                      | 9413    |       |        |     |
|                                                                                                                                                                                                                                                     | MATERIAL                                                                                                                                                                            |           |      |      |              | WG. NO.                                              |         | REV   |        |     |
|                                                                                                                                                                                                                                                     | TOLERANCES:<br>ANGULAR: MACH ± 0.50°<br>BEND ± 1.00°<br>TWO PLACE DECIMAL ± .010"<br>THREE PLACE DECIMAL ± .005"<br>INTERPRET GEOMETRIC<br>TOLERANCING PER<br>ANSI/ASME Y14.5M-2009 | COMMENTS: |      | -    |              |                                                      |         |       |        |     |
|                                                                                                                                                                                                                                                     |                                                                                                                                                                                     | Q.A.      |      |      | 240 V        |                                                      |         |       |        |     |
|                                                                                                                                                                                                                                                     |                                                                                                                                                                                     | MFG APPR. |      |      |              | BRIDGE INDUCTION, 4                                  |         |       |        |     |
|                                                                                                                                                                                                                                                     |                                                                                                                                                                                     | ENG APPR. |      |      | BRI          |                                                      |         |       |        | , A |
|                                                                                                                                                                                                                                                     |                                                                                                                                                                                     | CHECKED   |      |      |              |                                                      |         |       |        |     |
|                                                                                                                                                                                                                                                     | DIMENSIONS ARE IN INCHES                                                                                                                                                            | DRAWN     |      |      |              | CLINTON, CT 06413                                    |         |       |        |     |
|                                                                                                                                                                                                                                                     | UNLESS OTHERWISE SPECIFIED:                                                                                                                                                         |           | NAME | DATE |              | KENYON INTERNATIONAL<br>8 HERITAGE PARK - PO BOX 925 |         |       |        |     |