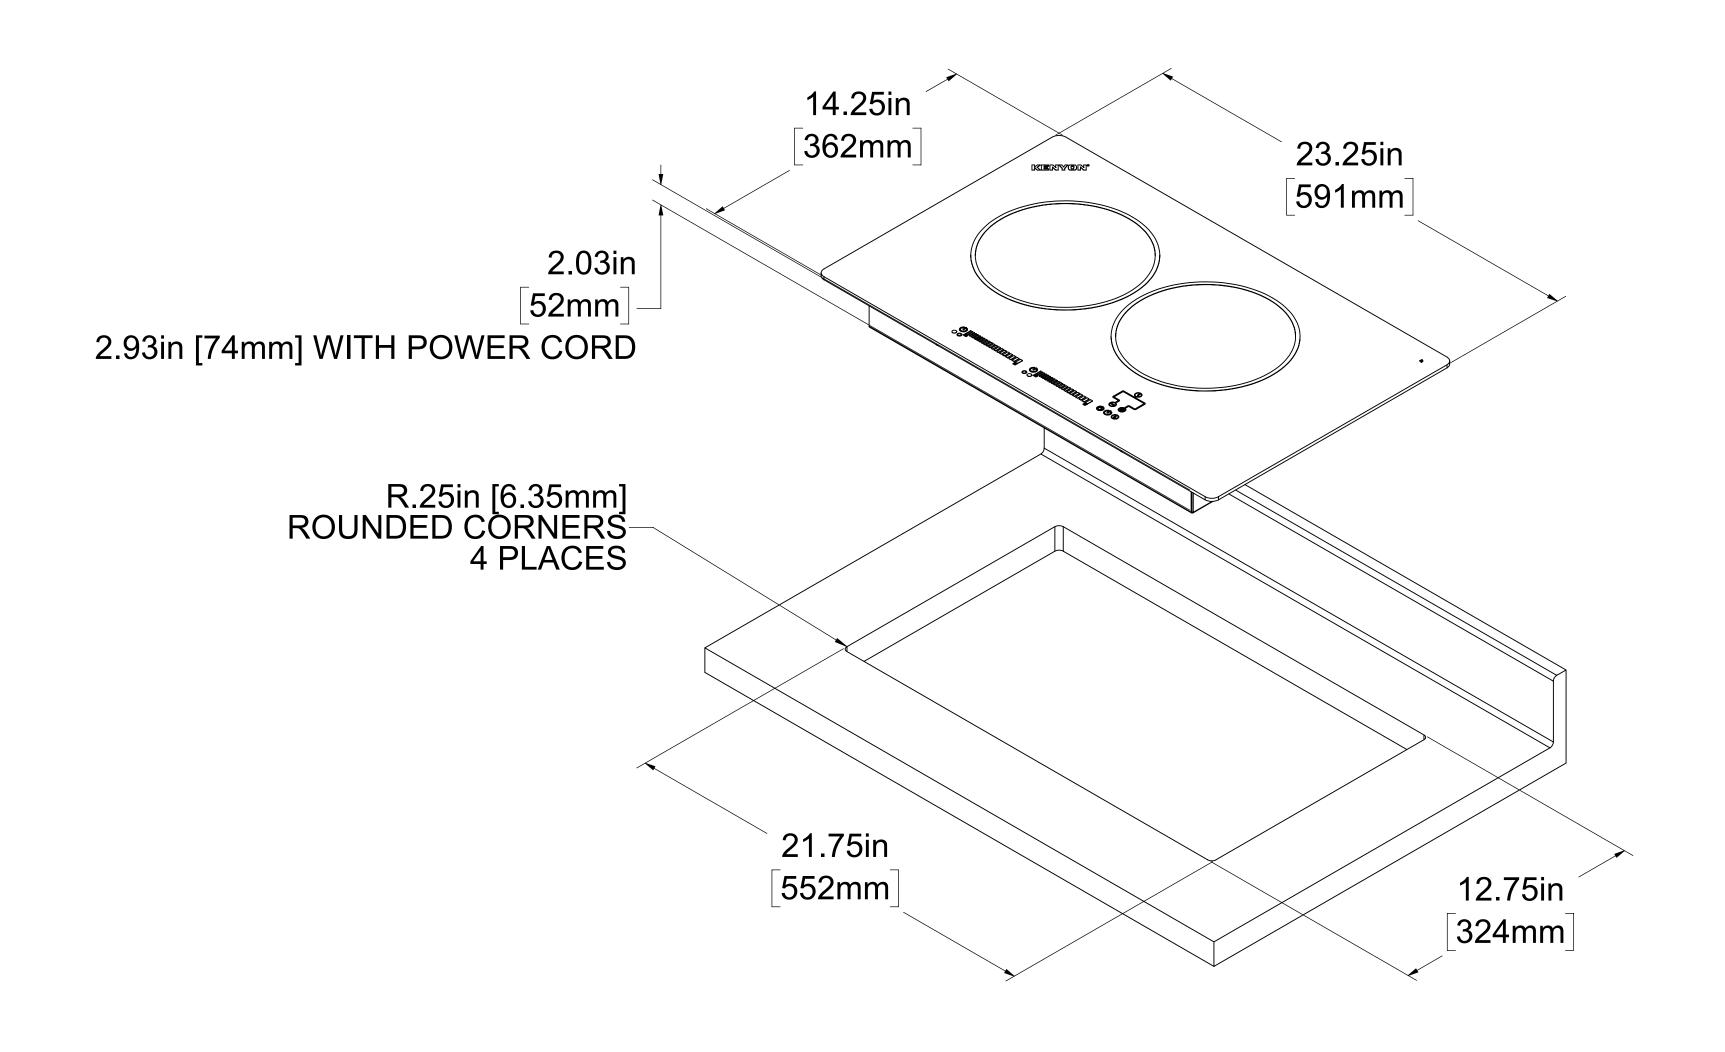

5

KENYON INTERNATIONAL 8 HERITAGE PARK - PO BOX 925 CLINTON, CT 06413 UNLESS OTHERWISE SPECIFIED: NAME DATE DIMENSIONS ARE IN INCHES TOLERANCES:
ANGULAR: MACH± 0.50°
BEND ± 1.00°
TWO PLACE DECIMAL ± .010"
THREE PLACE DECIMAL ± .005" TITLE: CHECKED MFG APPR. INTERPRET GEOMETRIC TOLERANCING PER ANSI/ASME Y14.5M-2009 PROPRIETARY AND CONFIDENTIAL COMMENTS: THE INFORMATION CONTAINED IN THIS DRAWING IS THE SOLE PROPERTY OF KENYON INTERNATIONAL. ANY SIZE DWG. NO. REV BRIDGE INDUCTION, 2B REPRODUCTION IN PART OR AS A WHOLE WITHOUT THE WRITTEN PERMISSION OF KENYON INTERNATIONAL IS PROHIBITED. SCALE: 1:4 WEIGHT: SHEET 1 OF 1 DO NOT SCALE DRAWING