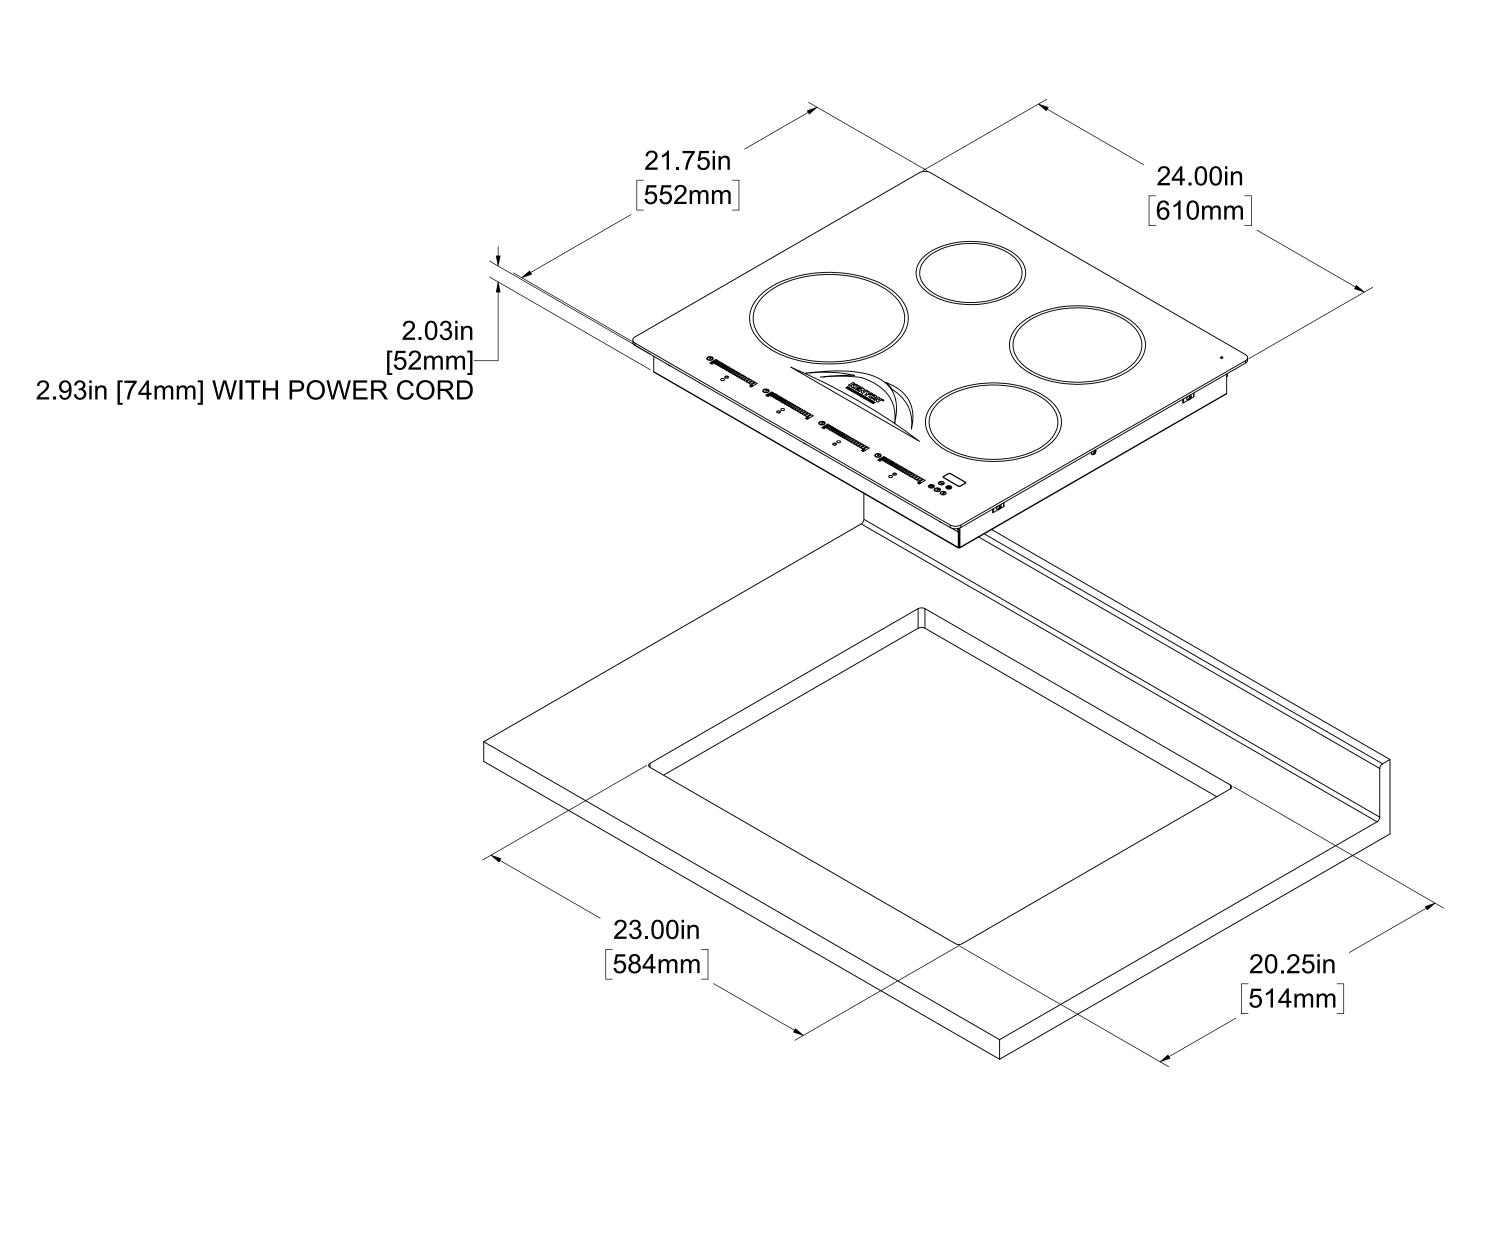

5

KENYON INTERNATIONAL 8 HERITAGE PARK - PO BOX 925 CLINTON, CT 06413 UNLESS OTHERWISE SPECIFIED: NAME DATE DIMENSIONS ARE IN INCHES
TOLERANCES:
ANGULAR: MACH± 0.50°
BEND ± 1.00°
TWO PLACE DECIMAL ± .010"
THREE PLACE DECIMAL ± .005" DRAWN TITLE: CHECKED MFG APPR. INTERPRET GEOMETRIC TOLERANCING PER ANSI/ASME Y14.5M-2009 PROPRIETARY AND CONFIDENTIAL COMMENTS: THE INFORMATION CONTAINED IN THIS DRAWING IS THE SOLE PROPERTY OF KENYON INTERNATIONAL. ANY REPRODUCTION IN PART OR AS A WHOLE WITHOUT THE WRITTEN PERMISSION OF KENYON INTERNATIONAL IS PROHIBITED. SIZE DWG. NO. 245349 REV SCALE: 1:5 WEIGHT: SHEET 1 OF 1 DO NOT SCALE DRAWING 3

2

3

5 4

7

6

2