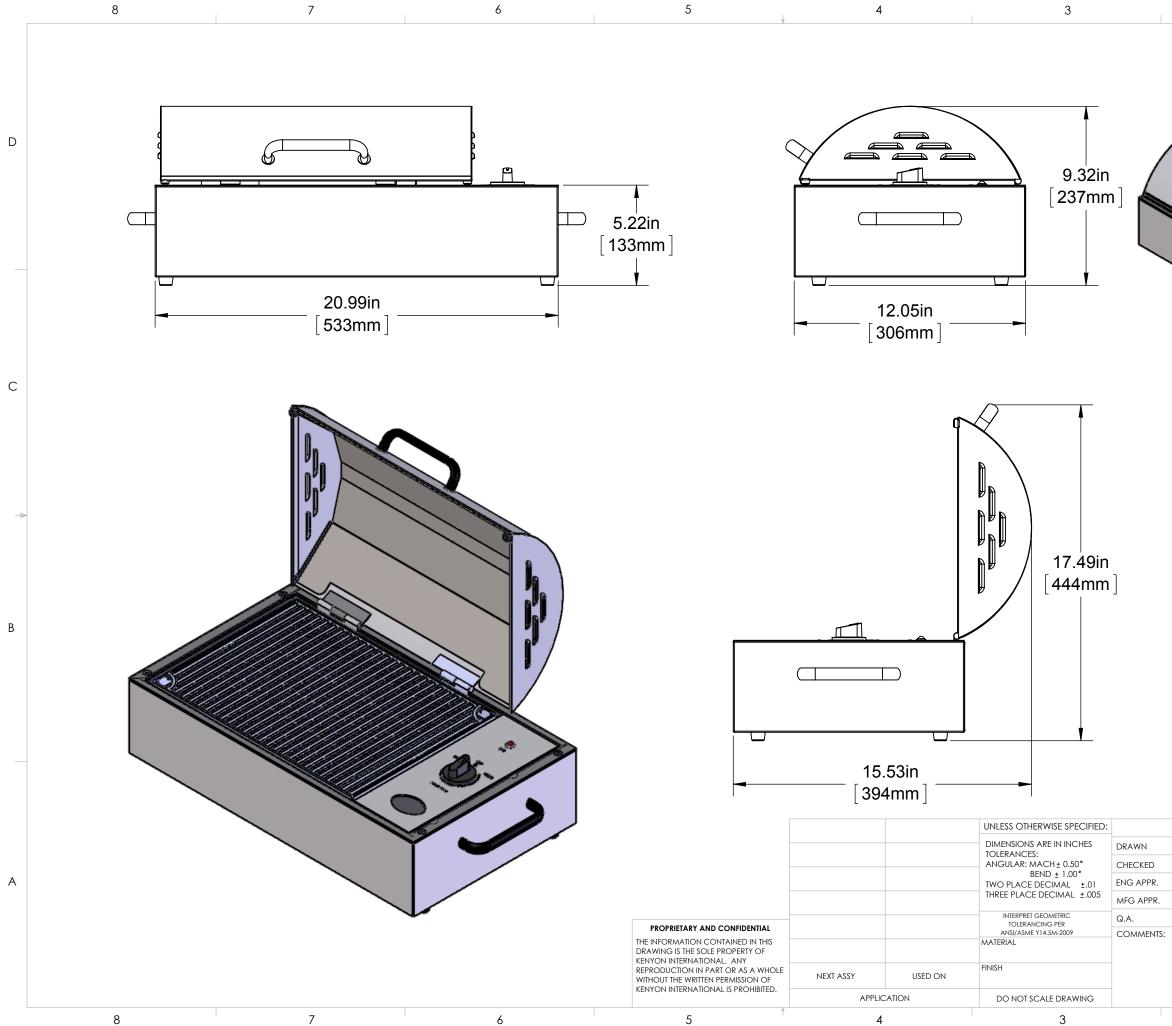

|     |      | 2                 |                  |                         |                                                       | 1                |          | _ |
|-----|------|-------------------|------------------|-------------------------|-------------------------------------------------------|------------------|----------|---|
|     |      |                   |                  |                         |                                                       |                  |          | D |
|     |      |                   |                  |                         |                                                       |                  |          | С |
|     |      |                   |                  |                         |