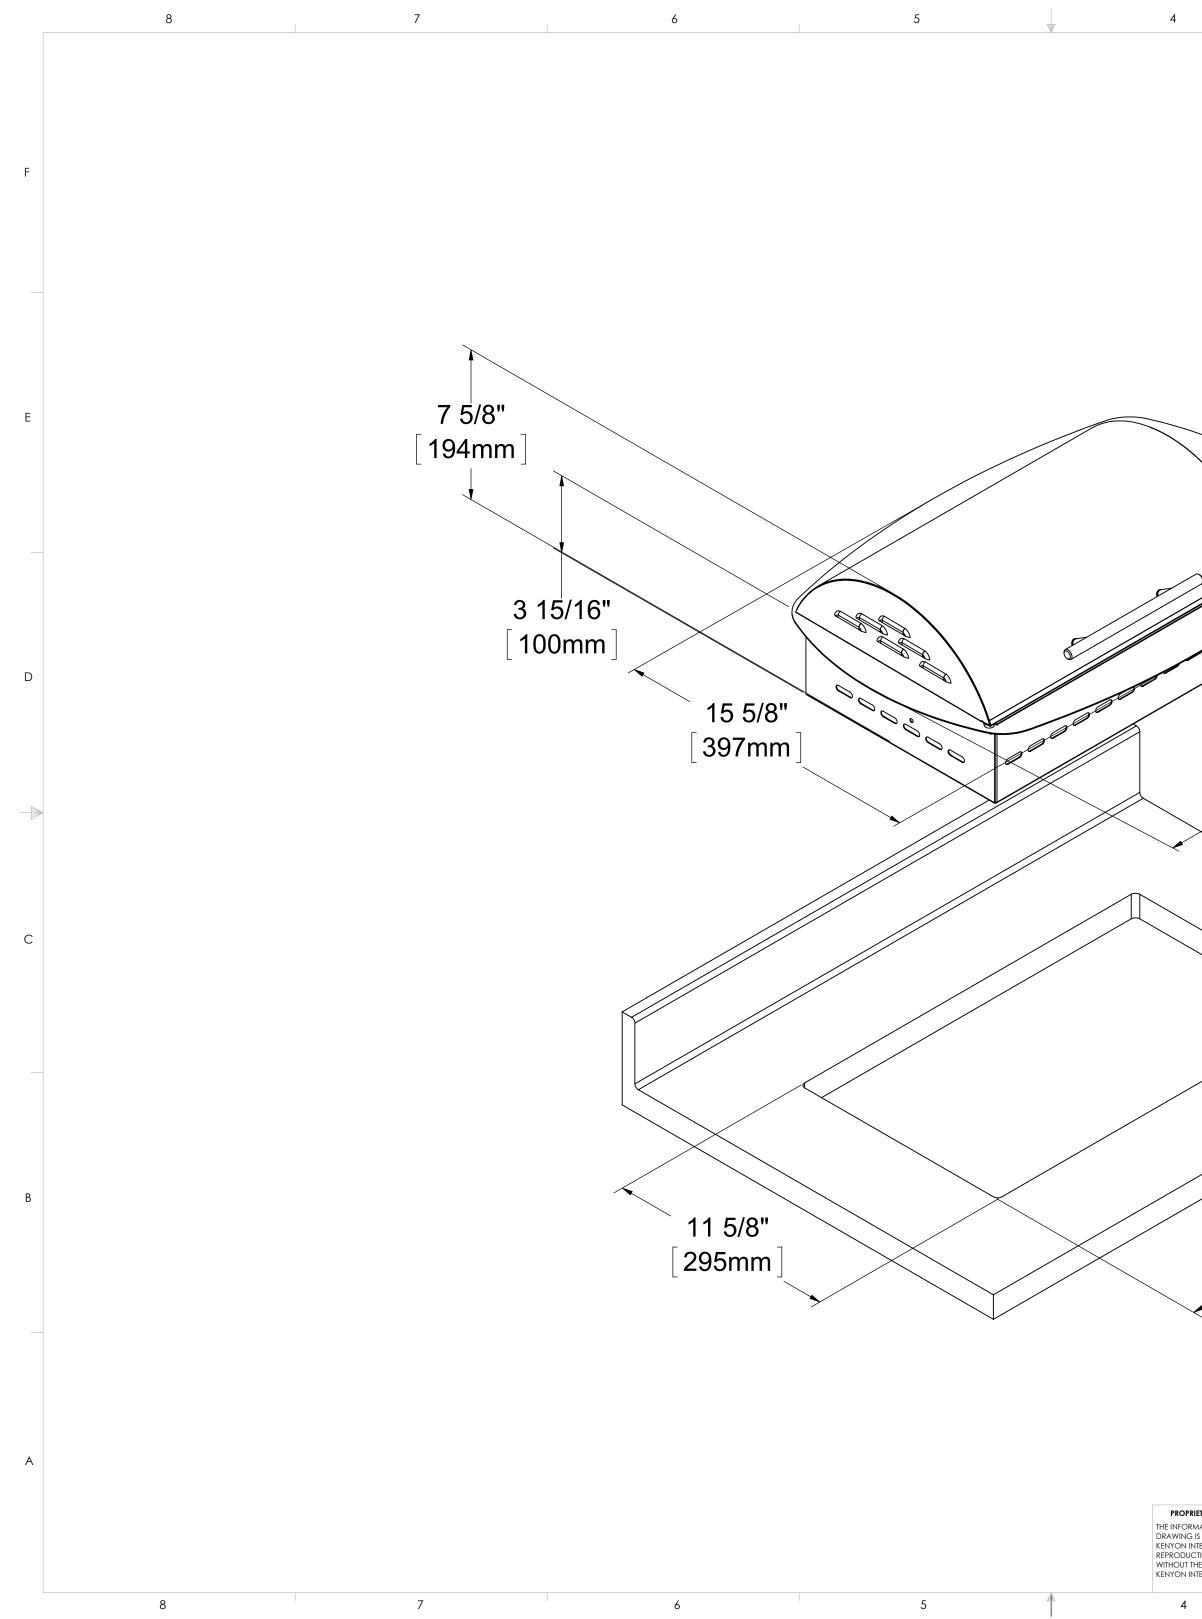

|                                                                                                                        |                      | 3       |                                                                          | 2                      |      |      |        | 1                                                                         |      |   |
|------------------------------------------------------------------------------------------------------------------------|----------------------|---------|--------------------------------------------------------------------------|------------------------|------|------|--------|---------------------------------------------------------------------------|------|---|
|