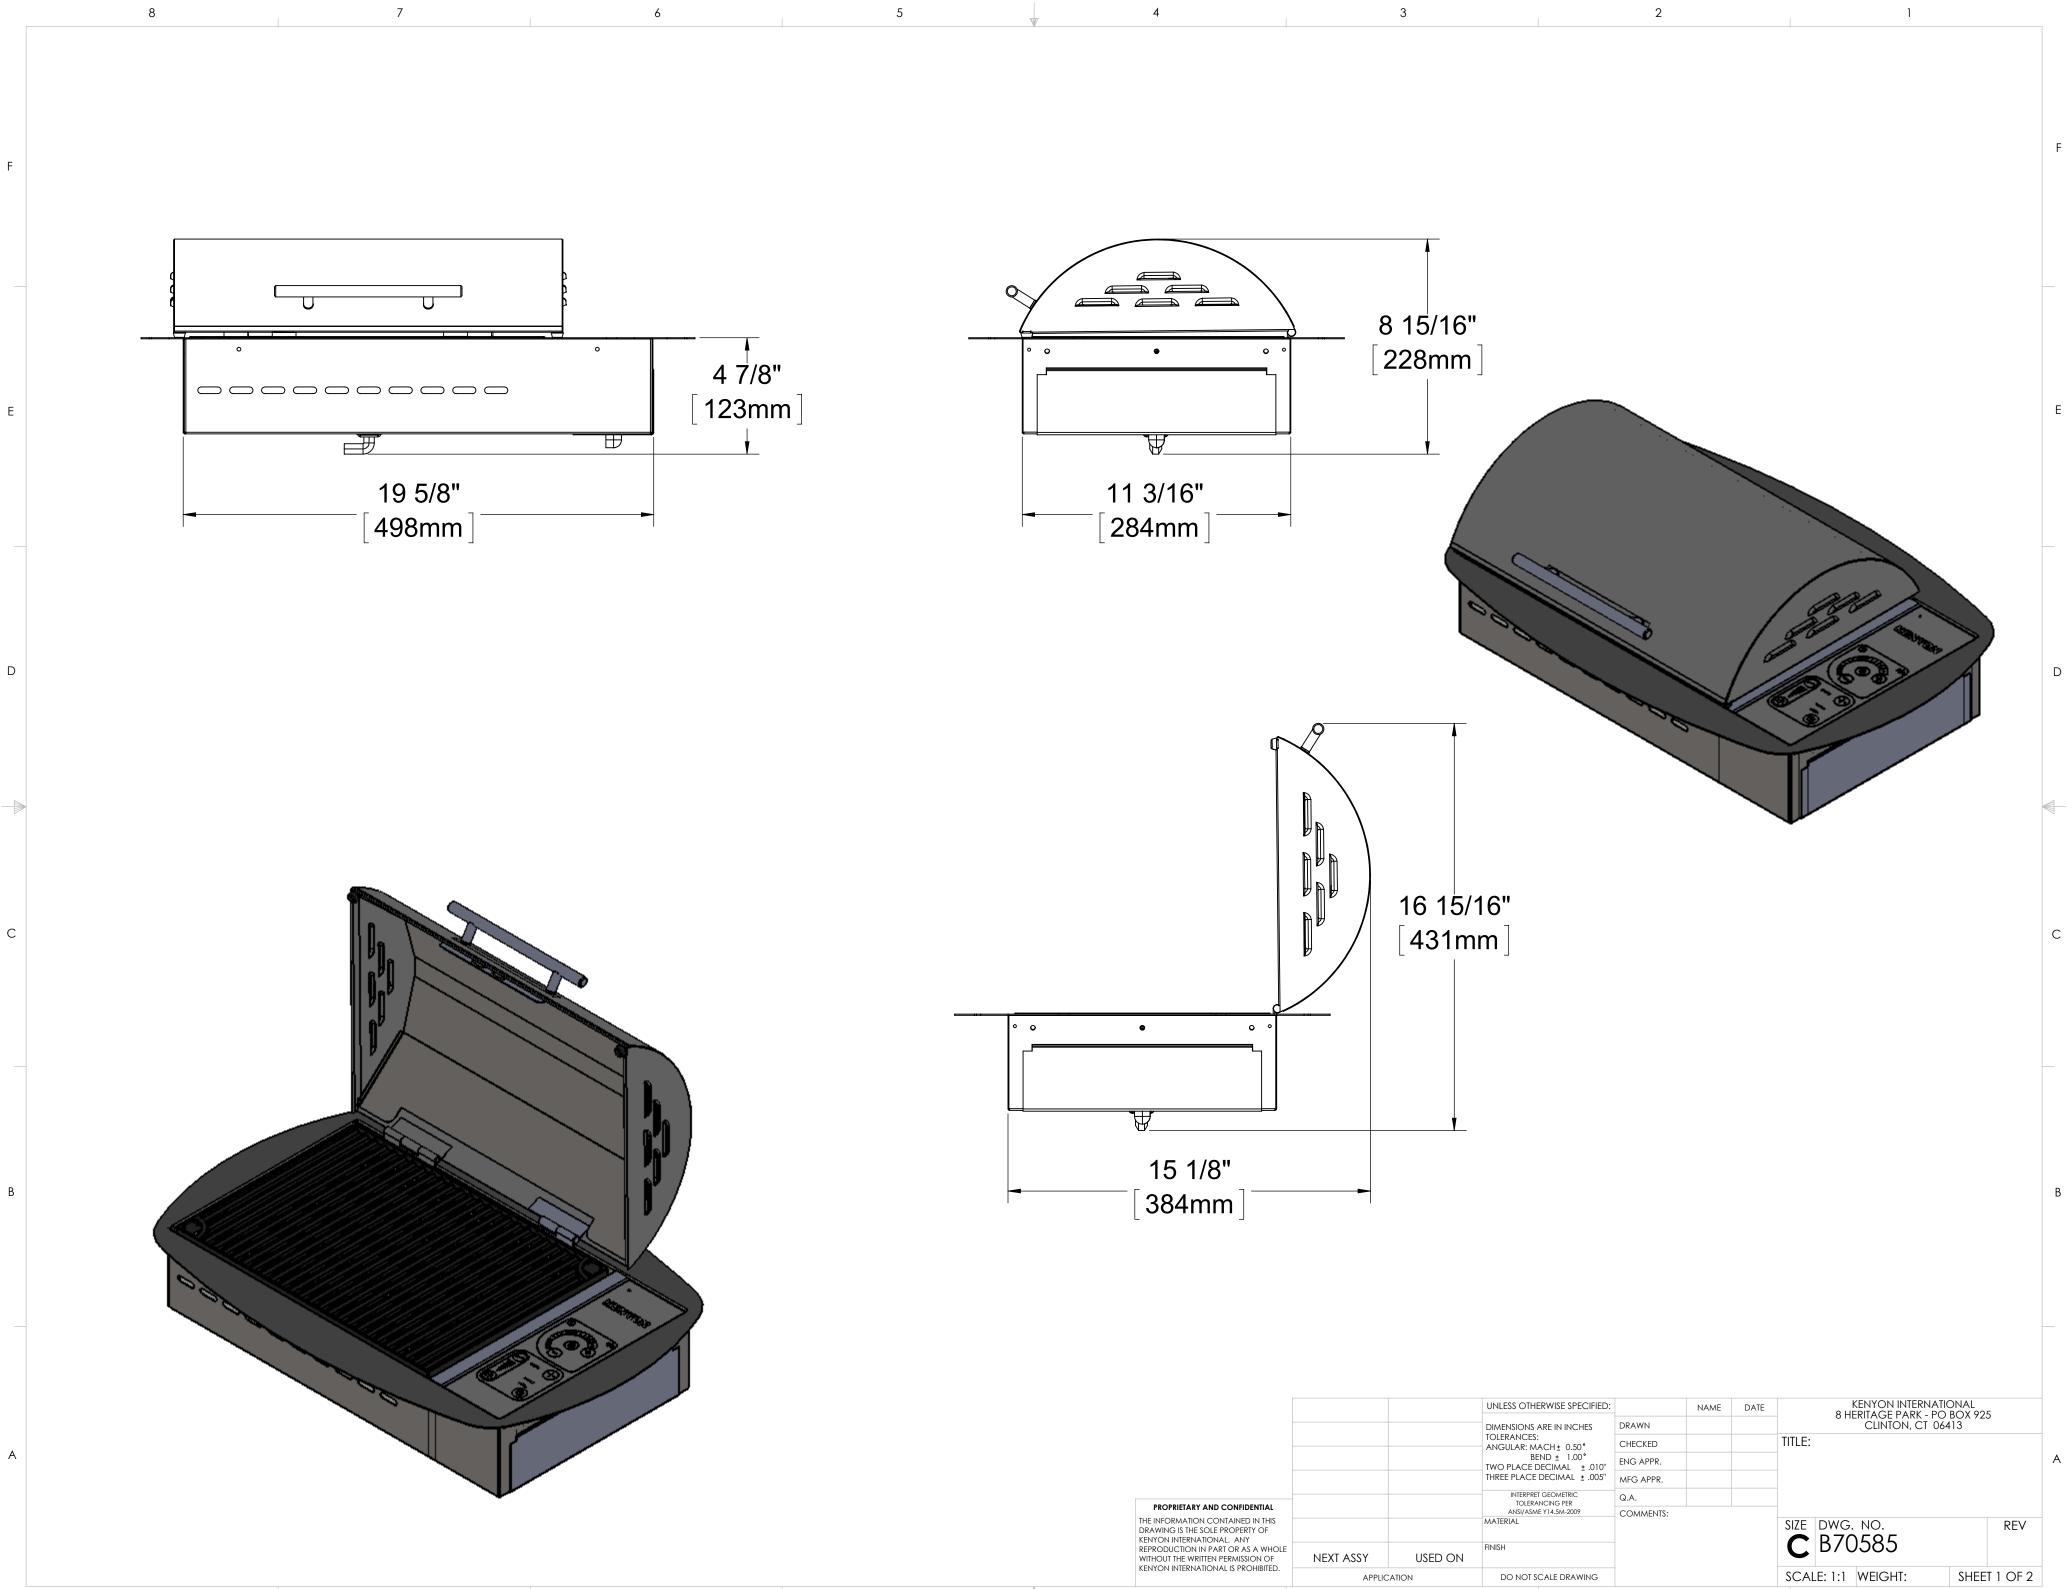

|                                                                                                                        |                      | 3       |                                                                          | 2                      |      |      |        | 1                                                                         |      |   |
|------------------------------------------------------------------------------------------------------------------------|----------------------|---------|--------------------------------------------------------------------------|------------------------|------|------|--------|---------------------------------------------------------------------------|------|---|
|